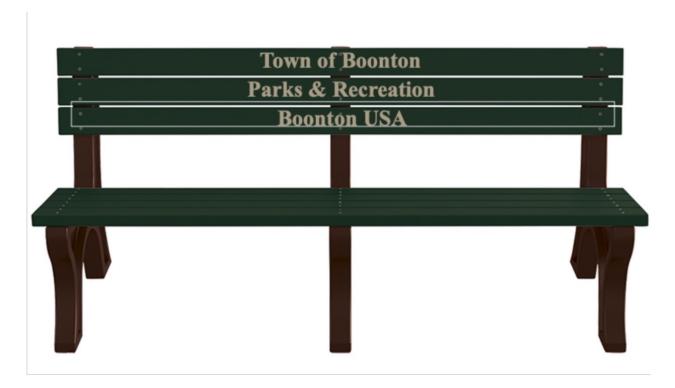

#### What type of bench can I get?

To ensure consistency throughout locations, Boonton Parks and Recreation will order your bench. Benches are 6 ft long and can accommodate up to 32 characters per line – 3 lines maximum. Font is Times New Roman, and no special characters or symbols are available.